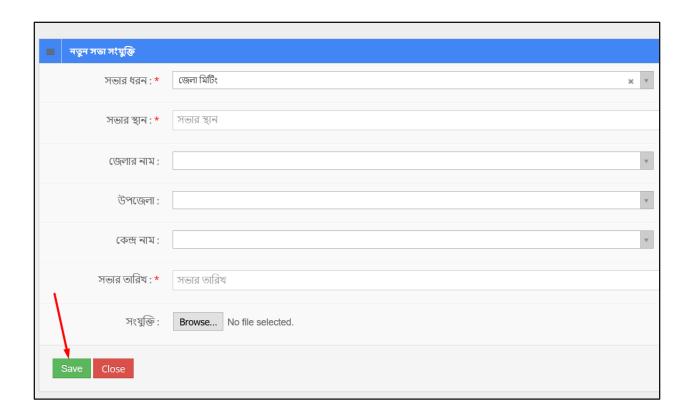

## To Add New Center --

- User has to click button & then the form shows up.
- User has to fill up all the fields, and after that click 'Save' button.