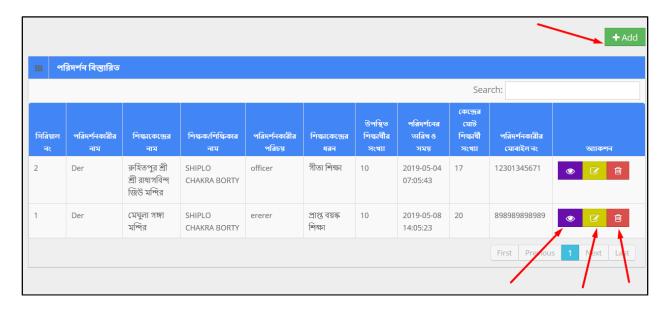

button.



# To Edit a Expense Entry --

- User has to click icon, then the form shows up.
- User has to change the fields as necessary, and after that click 'Update' button.



# To **Delete** a Expense Entry --

- User has to click icon.
- Then the alert box prompts 2 options. 'No, cancel it' –hit the button if you are not sure, and 'Yes, I am sure' –hit the button if you are sure to delete it. \*Remember, if you delete an item it will be permanently removed from the system.

# 14 Center Monitoring

Role: CENTER\_MONITORING\_ENTRY

Menu Access: Please follow the sequence to access this- Center Monitoring >> Center Monitoring

**Entry** 



## **Process Details:**

User can add new center monitoring report, edit an existing center monitoring report and delete a center monitoring report.



To Add New Center Monitoring Report --

- User has to fill up all the necessary fields and must fill up the (\*) marked fields, and after that click 'Save' button.



# To Edit a Center Monitoring Report --

- User has to click icon, then the form shows up.
- User has to change the fields as necessary, and after that click 'Update' button.



# To **Delete** a Center Monitoring Report --

- User has to click icon.
- Then the alert box prompts 2 options. 'No, cancel it' –hit the button if you are not sure, and 'Yes, I am sure' –hit the button if you are sure to delete it. \*Remember, if you delete an item it will be permanently removed from the system.

# 15 Employee Management

'Employee Management' menu contains several sub-menus -

- Employee
- Leave Application
- Posting

Role: EMPLOY