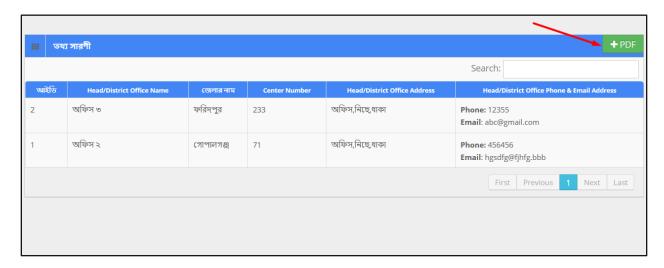

# 10 Center Management

Role: CENTER\_MANAGEMENT

Menu Access: Please follow the sequence to access this- Center Management

#### **Process Details:**

User can add new center and edit an existing center.

### Search:

If user want to search for the specific centers then he needs to 'select' the fields from dropdown menus & hit the 'search' icon. Then a new window would display all data.