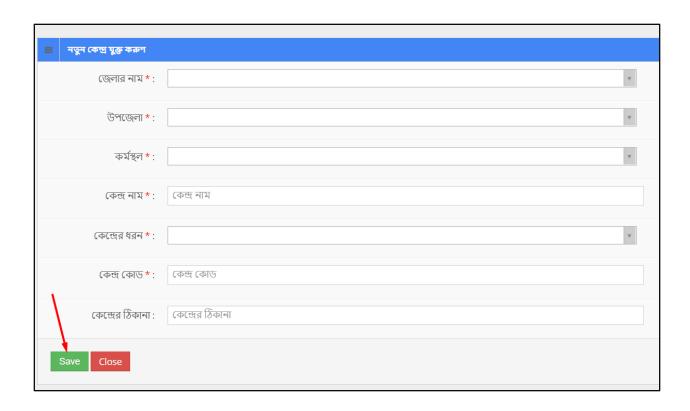

# 10 Center Management

Role: CENTER\_MANAGEMENT

Menu Access: Please follow the sequence to access this- Center Management

#### **Process Details:**

User can add new center and edit an existing center.

## To Add New Center --

- User has to click button & then the form shows up.
- User has to fill up all the fields, and after that click 'Save' button.