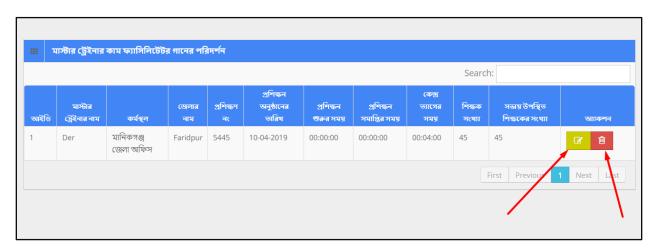

Role: ADD\_MASTER\_TRAINER

Menu Access: Please follow the sequence to access this- Visiting Report >> Add Master Trainer.

On click, new window appears with the list of Master Trainer Training Reports. User can edit an existing master trainer report and delete a master trainer report.

To Edit a Master Trainer Training Report --

- User has to click icon, then the form shows up.
- User has to change the fields as necessary, and after that click 'Update' button.

To Delete a Master Trainer Training Report --

- User has to click icon.
- Then the alert box prompts 2 options. 'No, cancel it' –hit the button if you are not sure, and 'Yes, I am sure' –hit the button if you are sure to delete it. \*Remember, if you delete an item it will be permanently removed from the system.