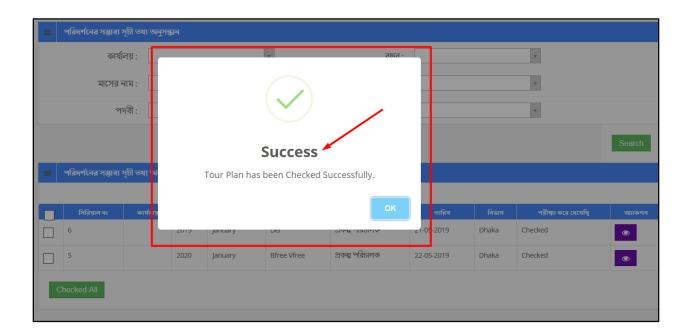

# **Check a Tour Plan:**

User can check a tour plan and mark it. To check a tour plan

- Click checkbox (to select) of a tour plan and click 'Checked all' button.
- The system will update tour plan and confirm.