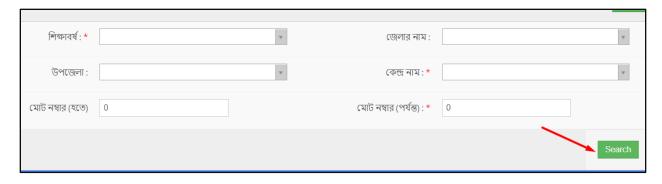

#### Search:

If user want to search the specific annual evaluation then he needs to 'select' the fields from dropdown menus & hit the 'search' icon. Then a new window would display all data.

Role: STUDENT\_PRIMARY\_ADMISSION