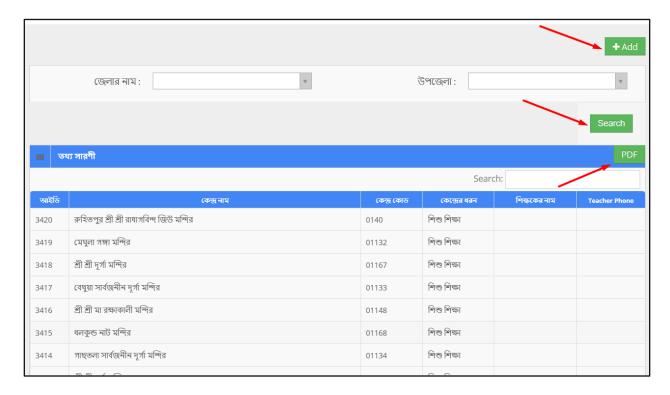

### Search:

If user want to search for the specific centers then he needs to 'select' the fields from dropdown menus & hit the 'search' icon. Then a new window would display all data.