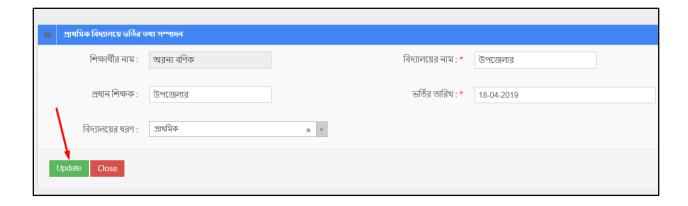

Then the page loads with students data. User has to fill up the all necessary fields.

Finally click the 'Save' button to complete the form.

To Edit a Student Primary Admission --

- User has to click icon, then the form shows up.
- User has to change the fields as necessary, and after that click 'Update' button.