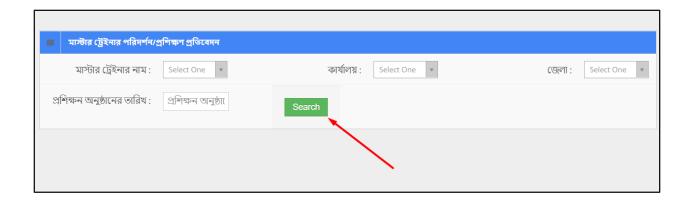

Role: ADD\_MASTER\_TRAINER

Menu Access: Please follow the sequence to access this- Visiting Report >> Add Master Trainer.

On click, new window appears with the list of Master Trainer Training Reports. User can edit an existing master trainer report and delete a master trainer report.

To Edit a Master Trainer Training Report --

- User has to click icon, then the form shows up.
- User has to change the fields as necessary, and after that click 'Update' button.

To Delete a Master Trainer Training Report --

- User has to click icon.
- Then the alert box prompts 2 options. 'No, cancel it' –hit the button if you are not sure, and 'Yes, I am sure' –hit the button if you are sure to delete it. \*Remember, if you delete an item it will be permanently removed from the system.