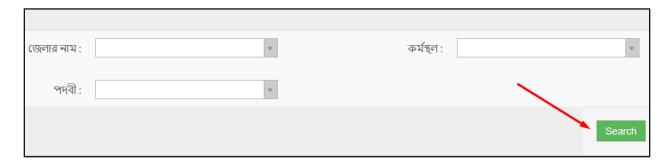

### Search:

If user want to search for the specific centers then he needs to 'select' the fields from dropdown menus & hit the 'search' icon. Then a new window would display all data.