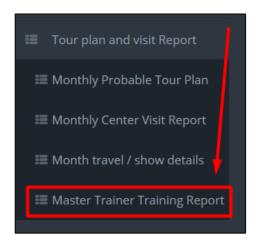

# 9 Visiting Report

'Visiting Report' menu contains several sub-menus -

- Tour Plan List Details
- Add Visit
- Add Master Trainer
- Visit details List

Role: TOUR\_PLAN\_LIST\_DETAILS

Menu Access: Please follow the sequence to access this- Visiting Report >> Tour Plan List Details

Role: ADD\_MASTER\_TRAINER

Menu Access: Please follow the sequence to access this- Visiting Report >> Add Master Trainer.

On click, new window appears with the list of Master Trainer Training Reports. User can edit an existing master trainer report and delete a master trainer report.