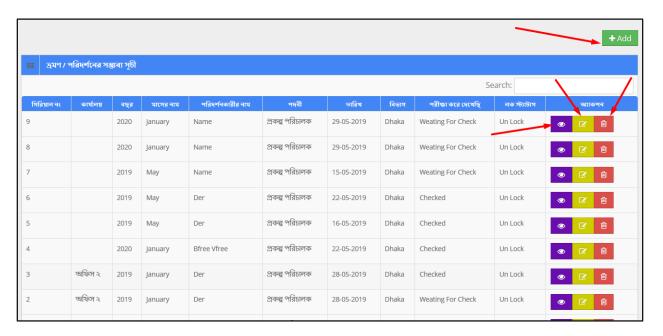

# **Process Details:**

User can view a tour plan, check a tour and search for some tours.

#### Search:

If user want to search the specific tour plan then he needs to 'select' the fields from dropdown menus & hit the 'search' icon. Then a new window would display all data.