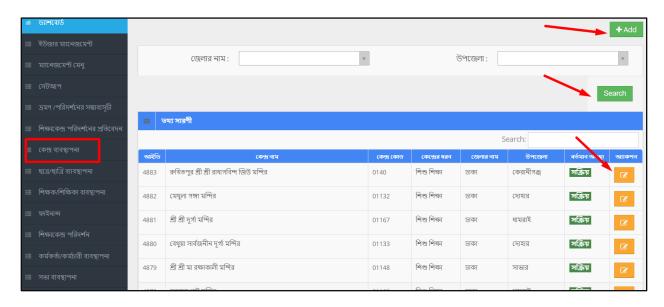

#### **Process Details:**

User can add new center and edit an existing center.

## To Add New Center --

- User has to click button & then the form shows up.
- User has to fill up all the fields, and after that click 'Save' button.

# To Edit a Center --

- User has to click icon, then the form shows up.
- User has to change the fields as necessary, and after that click 'Update' button.

### Search:

If user want to search for the specific centers then he needs to 'select' the fields from dropdown menus & hit the 'search' icon. Then a new window would display all data.