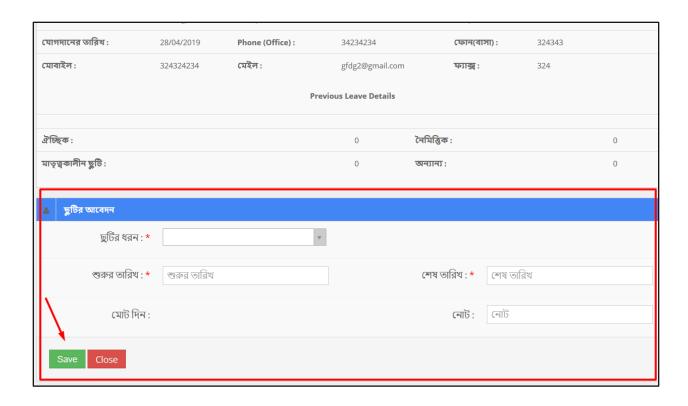

ill be permanently removed from the system.

# To View an Employee --

User has to click icon, and then a new page shows detail data.



## Search:

If user want to search the specific tour plan then he needs to 'select' the fields from dropdown menus & hit the 'search' icon. Then a new window would display all data.



Role: LEAVE APPLICATION

Menu Access: Please follow the sequence to access this- Employee Management >> Leave Application.



## **Process Details:**

User can view the list of leaves add new leave application.



## To Add New Leave Application --

- User has to click button & then the form shows up.
- Scroll down to the segment 'Leave Application'.
- User has to fill up all the necessary fields and must fill up the (\*) marked fields, and after that click 'Save' button.



## Search:

If user want to search the specific leave application then he needs to 'select' the fields from dropdown menus & hit the 'search' icon. Then a new window would display all data.



Role: POSTING

Menu Access: Please follow the sequence to access this- *Employee Management* >> *Posting*.



## **Process Details:**

User can add new posting, and view posting data.



# To Add New Posting --

- User has to click button & then the form shows up.
- Scroll down to the 'User creation' segment.
- User has to fill up all the necessary fields and must fill up the (\*) marked fields, and after that click 'Save' button.



## To view the list of Postings:

Scroll down to 'Posting Details' segment, and find the list of postings in the table.

## Search:

If user want to search the specifi