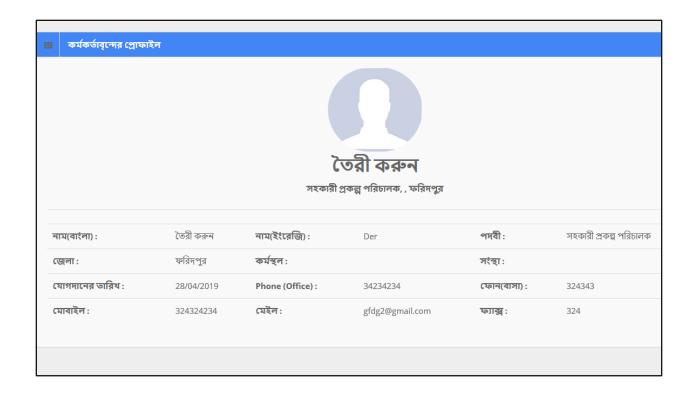

### To View a Teacher --

User has to click icon, and then a new page shows detail data.