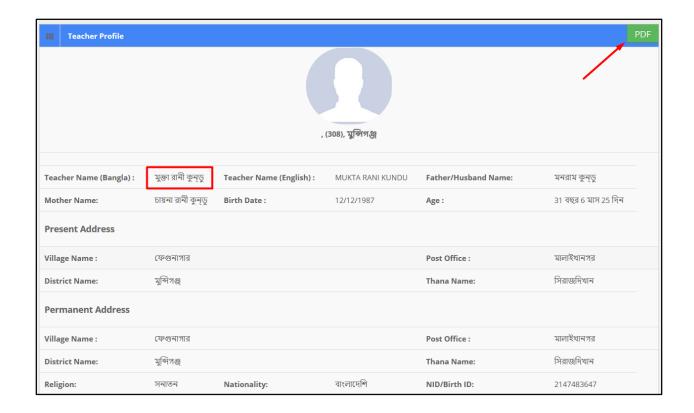

### To View a Teacher --

User has to click icon, and then a new page shows detail data.

## Pdf:

User can grab the pdf version of a student information, to do so click the 'pdf' button at the very top right side of the view form. Then a new window would open in pdf format.

| A STATE OF THE STA | মন্দির ভিত্তিক | প্রজাতন্ত্রী বাংলাদেশ<br>শিশু ও গণশিক্ষা ব<br>ইন্দু ধর্মীয় কল্যাণ | চাৰ্যক্ৰম - <i>৫</i> ম পৰ্যায় |                |            |
|--------------------------------------------------------------------------------------------------------------------------------------------------------------------------------------------------------------------------------------------------------------------------------------------------------------------------------------------------------------------------------------------------------------------------------------------------------------------------------------------------------------------------------------------------------------------------------------------------------------------------------------------------------------------------------------------------------------------------------------------------------------------------------------------------------------------------------------------------------------------------------------------------------------------------------------------------------------------------------------------------------------------------------------------------------------------------------------------------------------------------------------------------------------------------------------------------------------------------------------------------------------------------------------------------------------------------------------------------------------------------------------------------------------------------------------------------------------------------------------------------------------------------------------------------------------------------------------------------------------------------------------------------------------------------------------------------------------------------------------------------------------------------------------------------------------------------------------------------------------------------------------------------------------------------------------------------------------------------------------------------------------------------------------------------------------------------------------------------------------------------------|----------------|--------------------------------------------------------------------|--------------------------------|----------------|------------|
|                                                                                                                                                                                                                                                                                                                                                                                                                                                                                                                                                                                                                                                                                                                                                                                                                                                                                                                                                                                                                                                                                                                                                                                                                                                                                                                                                                                                                                                                                                                                                                                                                                                                                                                                                                                                                                                                                                                                                                                                                                                                                                                                | নিব            | য়াগ প্রাপ্ত শিক্ষক                                                | এর তথ্য ছক ।                   |                |            |
| বরাবর,<br>সহকারী প্রকল্প পরিচালক,<br>মন্দির ভিত্তিক শিশু ও গণশিক্ষা কার্যক্রম - ৫ম পর্য                                                                                                                                                                                                                                                                                                                                                                                                                                                                                                                                                                                                                                                                                                                                                                                                                                                                                                                                                                                                                                                                                                                                                                                                                                                                                                                                                                                                                                                                                                                                                                                                                                                                                                                                                                                                                                                                                                                                                                                                                                        | ांब,           |                                                                    |                                |                |            |
| ১) আবেদনকারীর নাম (বাংলায়) :                                                                                                                                                                                                                                                                                                                                                                                                                                                                                                                                                                                                                                                                                                                                                                                                                                                                                                                                                                                                                                                                                                                                                                                                                                                                                                                                                                                                                                                                                                                                                                                                                                                                                                                                                                                                                                                                                                                                                                                                                                                                                                  |                |                                                                    |                                | ক্তা রানী কুডু | *          |
| ২) আবেদনকারীর নাম (ইংলিশ) :                                                                                                                                                                                                                                                                                                                                                                                                                                                                                                                                                                                                                                                                                                                                                                                                                                                                                                                                                                                                                                                                                                                                                                                                                                                                                                                                                                                                                                                                                                                                                                                                                                                                                                                                                                                                                                                                                                                                                                                                                                                                                                    |                |                                                                    | MUKTA                          | RANI KUND      | U          |
| ৩) পিতা/স্বামীর নাম :                                                                                                                                                                                                                                                                                                                                                                                                                                                                                                                                                                                                                                                                                                                                                                                                                                                                                                                                                                                                                                                                                                                                                                                                                                                                                                                                                                                                                                                                                                                                                                                                                                                                                                                                                                                                                                                                                                                                                                                                                                                                                                          |                | ***************************************                            |                                | মনরাম কুভু     |            |
| ৪) মাতার নাম :                                                                                                                                                                                                                                                                                                                                                                                                                                                                                                                                                                                                                                                                                                                                                                                                                                                                                                                                                                                                                                                                                                                                                                                                                                                                                                                                                                                                                                                                                                                                                                                                                                                                                                                                                                                                                                                                                                                                                                                                                                                                                                                 |                |                                                                    | ांव                            | য়না রানী কুডু |            |
| ৫) জন্ম তারিখ :                                                                                                                                                                                                                                                                                                                                                                                                                                                                                                                                                                                                                                                                                                                                                                                                                                                                                                                                                                                                                                                                                                                                                                                                                                                                                                                                                                                                                                                                                                                                                                                                                                                                                                                                                                                                                                                                                                                                                                                                                                                                                                                |                |                                                                    | .د                             | २/১२/১৯৮৭      |            |
| ৬) বয়স :                                                                                                                                                                                                                                                                                                                                                                                                                                                                                                                                                                                                                                                                                                                                                                                                                                                                                                                                                                                                                                                                                                                                                                                                                                                                                                                                                                                                                                                                                                                                                                                                                                                                                                                                                                                                                                                                                                                                                                                                                                                                                                                      |                | ***************************************                            | ৩১ বছ                          | র ৬ মাস ২৫ দিন |            |
| ৭) বৰ্তমান ঠিকানা :                                                                                                                                                                                                                                                                                                                                                                                                                                                                                                                                                                                                                                                                                                                                                                                                                                                                                                                                                                                                                                                                                                                                                                                                                                                                                                                                                                                                                                                                                                                                                                                                                                                                                                                                                                                                                                                                                                                                                                                                                                                                                                            |                |                                                                    |                                |                |            |
| গ্রাম : ফেণ্ডনাগার পোস্ট অফিস :                                                                                                                                                                                                                                                                                                                                                                                                                                                                                                                                                                                                                                                                                                                                                                                                                                                                                                                                                                                                                                                                                                                                                                                                                                                                                                                                                                                                                                                                                                                                                                                                                                                                                                                                                                                                                                                                                                                                                                                                                                                                                                | মালাইখানগর     | উপজেলা:                                                            | সিরাজদিখান                     | জেলা :         | মুব্দিগঞ্জ |
| ৮) স্থায়ী ঠিকানা :                                                                                                                                                                                                                                                                                                                                                                                                                                                                                                                                                                                                                                                                                                                                                                                                                                                                                                                                                                                                                                                                                                                                                                                                                                                                                                                                                                                                                                                                                                                                                                                                                                                                                                                                                                                                                                                                                                                                                                                                                                                                                                            |                |                                                                    |                                |                |            |
| গ্রাম: ফেণ্ডনাগার পোস্ট অফিস:                                                                                                                                                                                                                                                                                                                                                                                                                                                                                                                                                                                                                                                                                                                                                                                                                                                                                                                                                                                                                                                                                                                                                                                                                                                                                                                                                                                                                                                                                                                                                                                                                                                                                                                                                                                                                                                                                                                                                                                                                                                                                                  | মালাইখানগর     | উপজেলা :                                                           | সিরাজদিখান                     | জেলা :         | মুব্দিগঞ্জ |