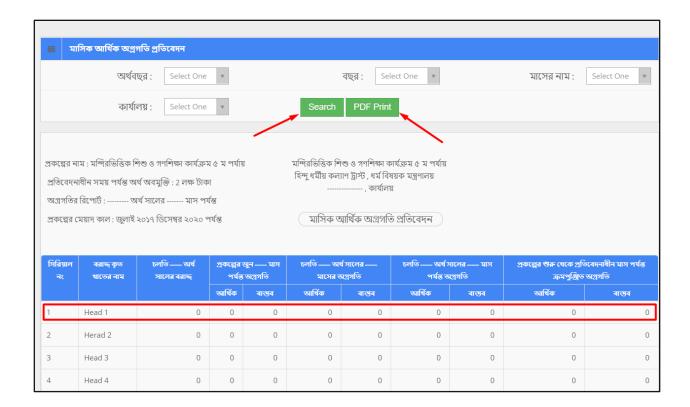

#### Search:

If user want to search the specific student primary admission then he needs to 'select' the fields from dropdown menus & hit the 'search' icon. Then a new window would display all data.