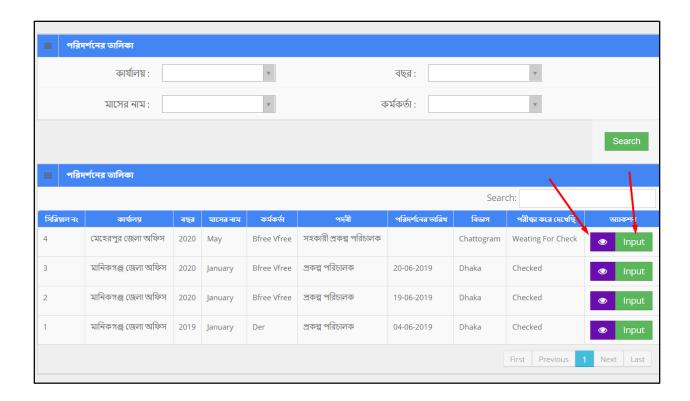

Role: VISIT\_DETAILS\_LIST

Menu Access: Please follow the sequence to access this- Visiting Report >> Visit Details List.

User can view the list of visits and search for specific item from database.

### Search:

If user want to search the specific tour plan then he needs to 'select' the fields from dropdown menus & hit the 'search' icon. Then a new window would display all data.

Role: ADD\_VISIT

Menu Access: Please follow the sequence to access this- Visiting Report >> Add Visit.