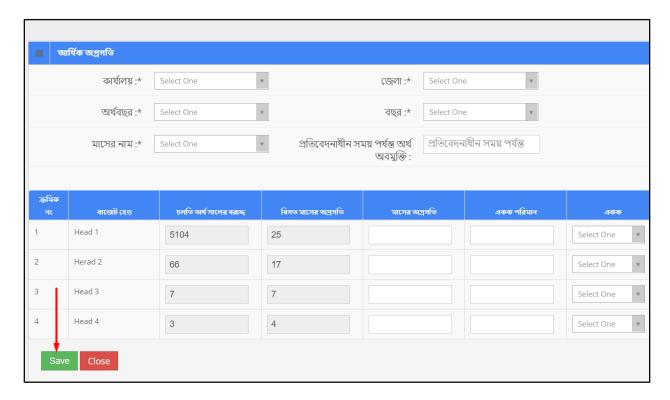

## 13 Finance

'Finance' menu contains two sub-menus -

- Budget Entry
- Expense Entry

Role: BUDGET\_ENTRY

Menu Access: Please follow the sequence to access this- Finance >> Budget Entry.

## **Process Details:**

User can add new budget entry, edit an existing budget entry and delete a budget entry.

## To Add New Budget Entry --

User has to click + Add button & then the form shows up.

• User has to fill up all the necessary fields and must fill up the (\*) marked fields, and after that click 'Save' button.