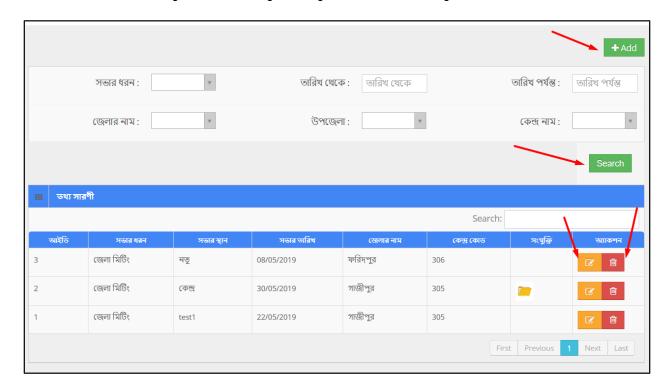

#### **Process Details:**

User can add new center and edit an existing center.

## To Add New Center --

- User has to click button & then the form shows up.
- User has to fill up all the fields, and after that click 'Save' button.

# To Edit a Center --

- User has to click icon, then the form shows up.
- User has to change the fields as necessary, and after that click 'Update' button.

### Search:

If user want to search for the specific centers then he needs to 'select' the fields from dropdown menus & hit the 'search' icon. Then a new window would display all data.