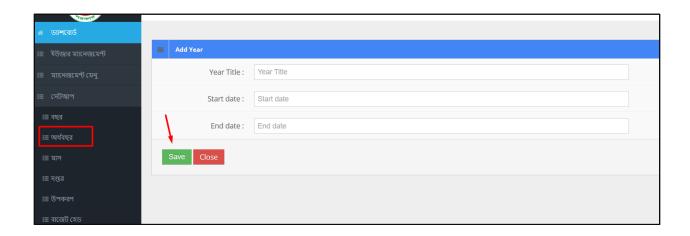

# To Add New Fiscal Year --

• User has to fill up all the fields, and after that click 'Save' button.