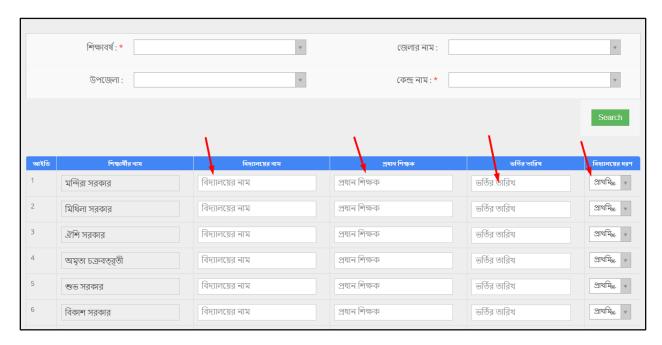

Menu Access: Please follow the sequence to access this- Student Management >> Student Primary Admission.

User can add new student primary admission, edit an existing student primary admission and delete a student primary admission.

To Add New Student Primary Admission --

- User has to click button & then the form shows up.
- User must have to select 'session' and 'center code', and then click 'search' button.

| শিক্ষাবর্ষ : *              | ¥                 | জেলার নাম:      | v      |
|-----------------------------|-------------------|-----------------|--------|
| উপজেলा :                    | ¥                 | কেন্দ্ৰ নাম : * | v      |
| অর্থবছর এবং সেন্টার কোড অবশ | ্যই সিলেক্ট কৰুণ! |                 | Search |

Then the page loads with students data. User has to fill up the all necessary fields.

Finally click the 'Save' button to complete the form.

To Edit a Student Primary Admission --

- User has to click icon, then the form shows up.
- User has to change the fields as necessary, and after that click 'Update' button.