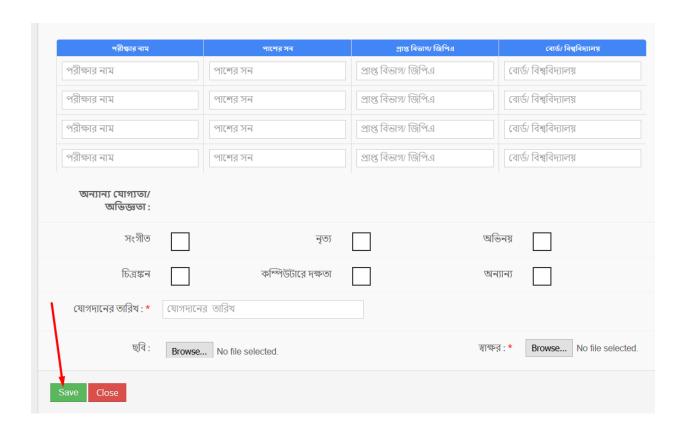

# To Add New Teacher --

- User has to click button & then the form shows up.
- User has to fill up all the necessary fields and must fill up the (\*) marked fields, and after that click 'Save' button.