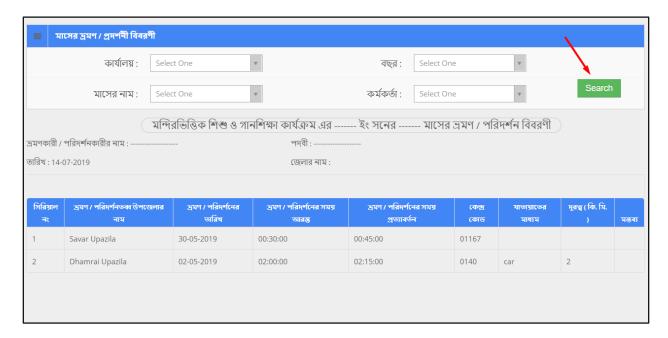

Role: VISIT\_DETAILS\_LIST

Menu Access: Please follow the sequence to access this- Visiting Report >> Visit Details List.

User can view the list of visits and search for specific item from database.