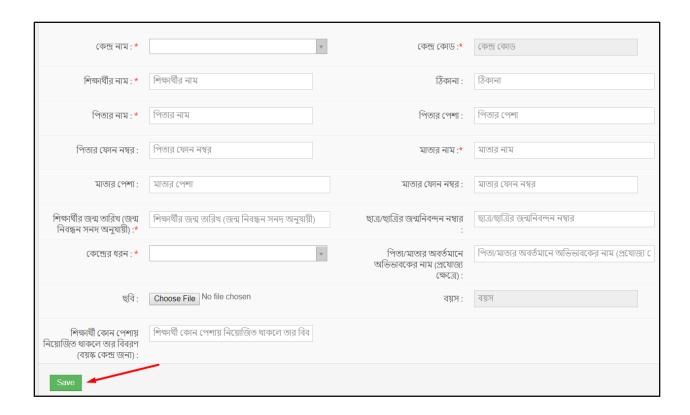

### To Add New Student --

- User has to click button & then the form shows up.
- User has to fill up all the necessary fields and must fill up the (\*) marked fields.
- After that click 'Save' button.

# To Edit a Student --

- User has to click icon, then the form shows up.
- User has to change the fields as necessary, and after that click 'Update' button.