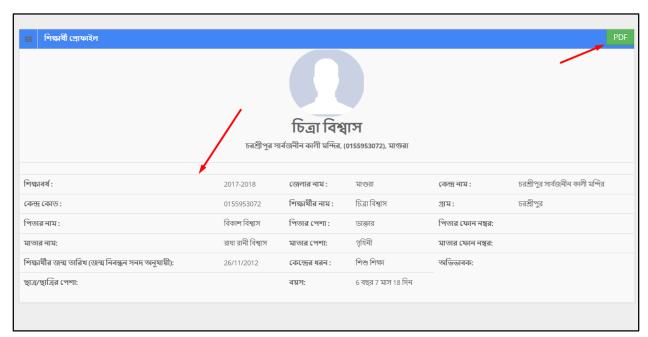

### To View a Student --

User has to click icon, and then a new page shows detail data.

### Pdf:

User can grab the pdf version of a student information, to do so click the 'pdf' button at the very top right side of the view form. Then a new window would open in pdf format.

| (**                      | ample to the same of the same | ন্তিক শিশু ও গণশিক্ষা কার্যক্রম<br>হিন্দু ধর্মীয় কল্যাণ ট্রাসট |                          |  |
|--------------------------|-------------------------------------------------------------------------------------------------------------------------------------------------------------------------------------------------------------------------------------------------------------------------------------------------------------------------------------------------------------------------------------------------------------------------------------------------------------------------------------------------------------------------------------------------------------------------------------------------------------------------------------------------------------------------------------------------------------------------------------------------------------------------------------------------------------------------------------------------------------------------------------------------------------------------------------------------------------------------------------------------------------------------------------------------------------------------------------------------------------------------------------------------------------------------------------------------------------------------------------------------------------------------------------------------------------------------------------------------------------------------------------------------------------------------------------------------------------------------------------------------------------------------------------------------------------------------------------------------------------------------------------------------------------------------------------------------------------------------------------------------------------------------------------------------------------------------------------------------------------------------------------------------------------------------------------------------------------------------------------------------------------------------------------------------------------------------------------------------------------------------------|-----------------------------------------------------------------|--------------------------|--|
|                          |                                                                                                                                                                                                                                                                                                                                                                                                                                                                                                                                                                                                                                                                                                                                                                                                                                                                                                                                                                                                                                                                                                                                                                                                                                                                                                                                                                                                                                                                                                                                                                                                                                                                                                                                                                                                                                                                                                                                                                                                                                                                                                                               | শিক্ষার্থী ভর্তি ফরম-২০১                                        | 8                        |  |
| কেন্দ্রের নাম:           | চরগ্রীপুর সার্বজনীন কালী মন্দির                                                                                                                                                                                                                                                                                                                                                                                                                                                                                                                                                                                                                                                                                                                                                                                                                                                                                                                                                                                                                                                                                                                                                                                                                                                                                                                                                                                                                                                                                                                                                                                                                                                                                                                                                                                                                                                                                                                                                                                                                                                                                               | কেন্দ্ৰ কোড :                                                   | ০১৫৫৯৫৩০৭২               |  |
| উপজেলা:                  | শ্রীপুর                                                                                                                                                                                                                                                                                                                                                                                                                                                                                                                                                                                                                                                                                                                                                                                                                                                                                                                                                                                                                                                                                                                                                                                                                                                                                                                                                                                                                                                                                                                                                                                                                                                                                                                                                                                                                                                                                                                                                                                                                                                                                                                       | জেলা :                                                          | মাঙ্রা                   |  |
| শিক্ষার্থীর নাম :        | চিত্রা বিশ্বাস                                                                                                                                                                                                                                                                                                                                                                                                                                                                                                                                                                                                                                                                                                                                                                                                                                                                                                                                                                                                                                                                                                                                                                                                                                                                                                                                                                                                                                                                                                                                                                                                                                                                                                                                                                                                                                                                                                                                                                                                                                                                                                                | গ্রাম :                                                         | চরশ্রীপুর                |  |
| পিতার নাম :              | বিকাশ বিশ্বাস পেশা :                                                                                                                                                                                                                                                                                                                                                                                                                                                                                                                                                                                                                                                                                                                                                                                                                                                                                                                                                                                                                                                                                                                                                                                                                                                                                                                                                                                                                                                                                                                                                                                                                                                                                                                                                                                                                                                                                                                                                                                                                                                                                                          | <u> ডাক্তার</u>                                                 | মোবাইল :                 |  |
| মাতার নাম :              | রাধা রানী বিশ্বাস পেশা :                                                                                                                                                                                                                                                                                                                                                                                                                                                                                                                                                                                                                                                                                                                                                                                                                                                                                                                                                                                                                                                                                                                                                                                                                                                                                                                                                                                                                                                                                                                                                                                                                                                                                                                                                                                                                                                                                                                                                                                                                                                                                                      | গৃহিনী                                                          | মোবাইল :                 |  |
| কেন্দ্রের ধরন : (প্রাক-  | প্রাথমিক/বয়স্ক/গীতা শিক্ষা )                                                                                                                                                                                                                                                                                                                                                                                                                                                                                                                                                                                                                                                                                                                                                                                                                                                                                                                                                                                                                                                                                                                                                                                                                                                                                                                                                                                                                                                                                                                                                                                                                                                                                                                                                                                                                                                                                                                                                                                                                                                                                                 |                                                                 | শিও শিক্ষা               |  |
| শিক্ষার্থীর জন্ম তারিখ   | (जन्म निवन्मन जनम अनुयाग्री)                                                                                                                                                                                                                                                                                                                                                                                                                                                                                                                                                                                                                                                                                                                                                                                                                                                                                                                                                                                                                                                                                                                                                                                                                                                                                                                                                                                                                                                                                                                                                                                                                                                                                                                                                                                                                                                                                                                                                                                                                                                                                                  | নাই                                                             | বয়স: ৬ বছর ৭ মাস ১৮ দিন |  |
| পিতা/মাতার অবর্তমানে     | ন অভিভাবকের নাম (প্রযোজ্য ক্ষেত্রে) :                                                                                                                                                                                                                                                                                                                                                                                                                                                                                                                                                                                                                                                                                                                                                                                                                                                                                                                                                                                                                                                                                                                                                                                                                                                                                                                                                                                                                                                                                                                                                                                                                                                                                                                                                                                                                                                                                                                                                                                                                                                                                         | নাই                                                             | মোবাইল:                  |  |
| শিক্ষার্থী কোন পেশায় বি | নিয়জিত থাকলে তার বিবরন ( বয়স্ক কেন্দ্রর জন                                                                                                                                                                                                                                                                                                                                                                                                                                                                                                                                                                                                                                                                                                                                                                                                                                                                                                                                                                                                                                                                                                                                                                                                                                                                                                                                                                                                                                                                                                                                                                                                                                                                                                                                                                                                                                                                                                                                                                                                                                                                                  | v):                                                             | नारे                     |  |
|                          |                                                                                                                                                                                                                                                                                                                                                                                                                                                                                                                                                                                                                                                                                                                                                                                                                                                                                                                                                                                                                                                                                                                                                                                                                                                                                                                                                                                                                                                                                                                                                                                                                                                                                                                                                                                                                                                                                                                                                                                                                                                                                                                               |                                                                 |                          |  |
|                          |                                                                                                                                                                                                                                                                                                                                                                                                                                                                                                                                                                                                                                                                                                                                                                                                                                                                                                                                                                                                                                                                                                                                                                                                                                                                                                                                                                                                                                                                                                                                                                                                                                                                                                                                                                                                                                                                                                                                                                                                                                                                                                                               | অঙ্গীকার নামা                                                   |                          |  |