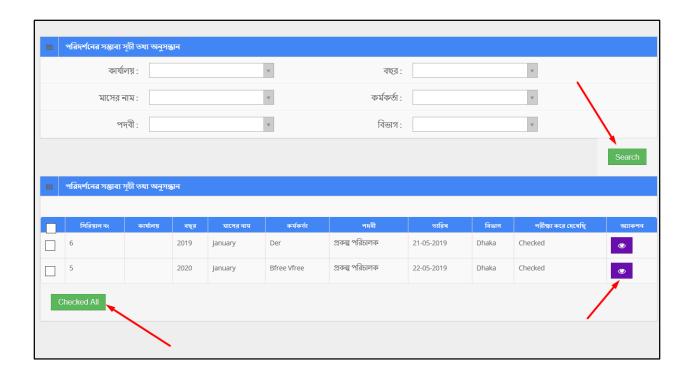

# **Process Details:**

User can view a tour plan, check a tour and search for some tours.

# **Check a Tour Plan:**

User can check a tour plan and mark it. To check a tour plan

- Click checkbox (to select) of a tour plan and click 'Checked all' button.
- The system will update tour plan and confirm.

#### Search:

If user want to search the specific tour plan then he needs to 'select' the fields from dropdown menus & hit the 'search' icon. Then a new window would display all data.