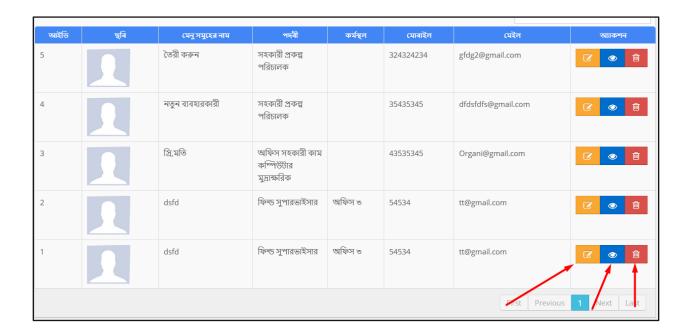

# 12 Teacher Management

Role: TEACHER\_MANAGEMENT

Menu Access: Please follow the sequence to access this- Teacher Management.

User can add new teacher, edit an existing teacher's data and delete a teacher's entry.

# To Add New Teacher --

- User has to click button & then the form shows up.
- User has to fill up all the necessary fields and must fill up the (\*) marked fields, and after that click 'Save' button.

#### To Edit a Teacher --

- User has to click icon, then the form shows up.
- User has to change the fields as necessary, and after that click 'Update' button.

### To Delete a Teacher --

- User has to click icon.
- Then the alert box prompts 2 options. 'No, cancel it' –hit the button if you are not sure, and 'Yes, I am sure' –hit the button if you are sure to delete it. \*Remember, if you delete an item it will be permanently removed from the system.

### To View a Teacher --

User has to click icon, and then a new page shows detail data.