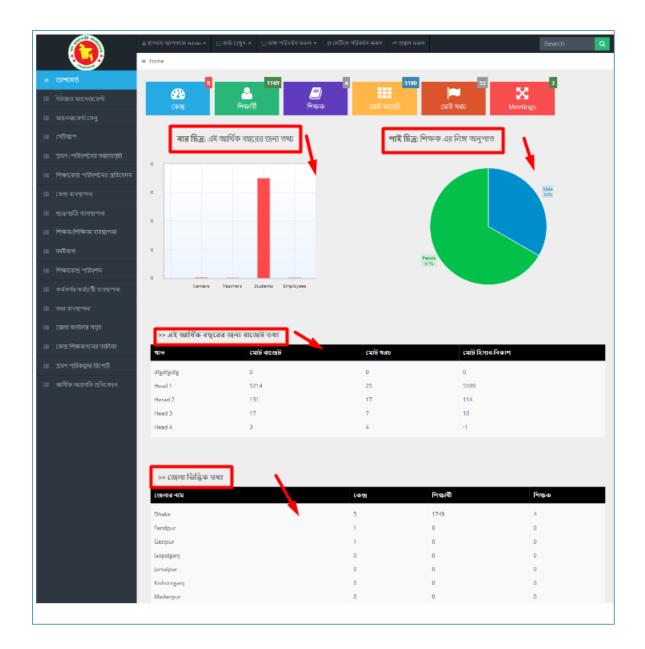

#### 4 Dashboard

When user's login to the system by using their own username & password, user will get an overview of their activity modules. After click the module, user will get a dashboard regarding summary overview as a "Tray" of that module.

'Centers' - shows the total number of centers.

'Students' - shows the total number of students of all schools.

'Teachers' - shows the total number of teachers.

'Total Budget' - shows the total amount of budget for the education system.

'Total Cost' – shows the total amount of cost for the education system.

'Meetings' - shows the total number of meetings recorded.

Dashboard's screenshot is given below as a sample-

- "Large Icons" show the total number of aggregates of Database Software (MIS) for Temple Based Child & Mass Literacy Program.
- "Bar Chart" shows the total number of aggregates for this fiscal year.
- "Pie Chart" reflects the net ratio of all teachers' gender.
- "Budget Information Table" shows the total figures per budget type for this fiscal year.
- "District-wise Information Table" shows the total figures per district.