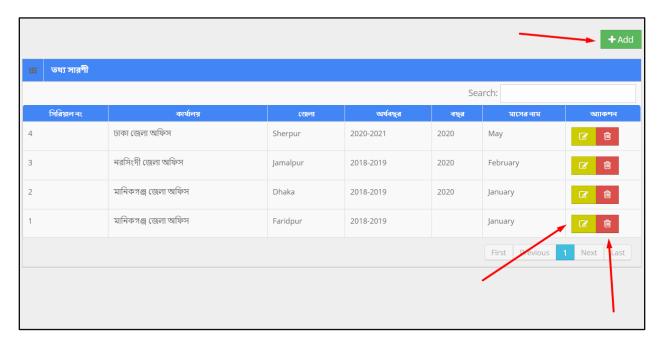

# **Process Details:**

User can add new menu, edit an existing menu and delete a menu.

|                         |                                   |                                                  |                               |                                   |         | <u> </u>          | <b>+</b> Ad |
|-------------------------|-----------------------------------|--------------------------------------------------|-------------------------------|-----------------------------------|---------|-------------------|-------------|
| 🎹 তথ্য সারণী<br>Search: |                                   |                                                  |                               |                                   |         |                   |             |
| আইডি                    | মেনু সমুহের নাম                   | মেনু সমূহের নাম বাংলা                            | মেনু সমুহের মূল মেনু          | মেনুর লিংক                        | অনুক্রম | বৰ্তমান<br>অবস্থা | আ্যাক শূন   |
| 142                     | Master Trainer Training<br>Report | মাস্টার ট্রেইনার পরিদর্শন/প্রশিক্ষণ<br>প্রতিবেদন | Tour plan and visit<br>Report | MasterTrainerTrainingReport.index | 4       | Active            | C û         |
| 141                     | Center Teacher List               | কেন্দ্র শিক্ষকগনের তালিকা                        | Root                          | allReport.create                  | 16      | Active            | C Ü         |
| 140                     | Month travel / show details       | মাসের ভ্রমণ / প্রদর্শনী বিবরণী                   | Tour plan and visit<br>Report | MonthlyTravelDetailsReport.index  | 3       | Active            | C Ü         |
| 139                     | District Office                   | জেলা কার্যালয় সমূহ                              | Root                          | allReport.index                   | 16      | Active            | C iii       |
| 138                     | Monthly Center Visit Report       | শিক্ষা কেন্দ্র পরিদর্শনের মাসিক<br>প্রতিবেদন     | Tour plan and visit<br>Report | MonthlyCenterVisitReport.index    | 2       | Active            |             |
| 137                     | Monthly Probable Tour Plan        | মাসিক সম্ভাব্য ভ্রমণ পরিকল্পনা                   | Tour plan and visit<br>Report | MonthlyTourPlan.index             | 1       | Active            |             |

#### To Delete a Fiscal Year --

- User has to click icon.
- Then the alert box prompts 2 options. 'No, cancel it' –hit the button if you are not sure, and 'Yes, I am sure' –hit the button if you are sure to delete it. \*Remember, if you delete an item it will be permanently removed from the system.