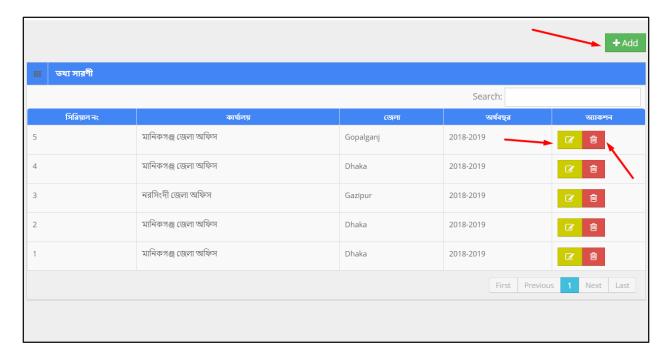

### **Process Details:**

User can add new fiscal year, edit an existing fiscal year and delete a fiscal year.

# To Add New Fiscal Year --

• User has to fill up all the fields, and after that click 'Save' button.

## To Edit a Fiscal Year --

- User has to click icon, then the form shows up.
- User has to change the fields as necessary, and after that click 'Update' button.

#### To Delete a Fiscal Year --

- User has to click icon.
- Then the alert box prompts 2 options. 'No, cancel it' –hit the button if you are not sure, and 'Yes, I am sure' –hit the button if you are sure to delete it. \*Remember, if you delete an item it will be permanently removed from the system.