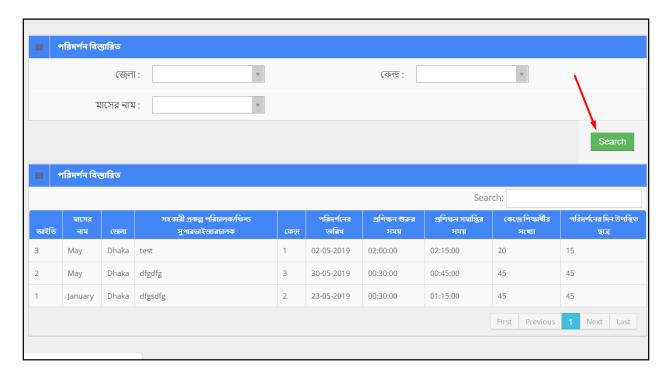

Role: VISIT\_DETAILS\_LIST

Menu Access: Please follow the sequence to access this- Visiting Report >> Visit Details List.

User can view the list of visits and search for specific item from database.