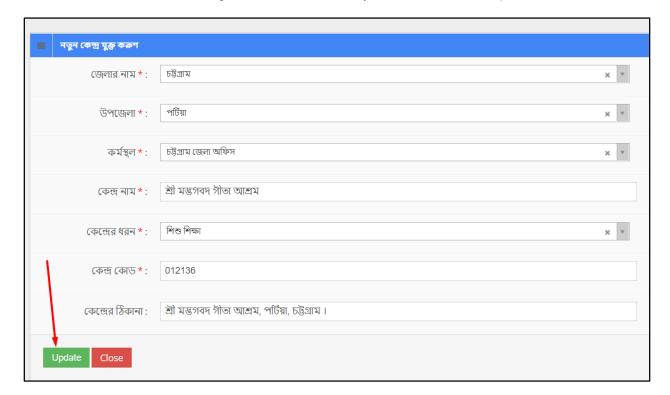

# To Edit a Center --

- User has to click icon, then the form shows up.
- User has to change the fields as necessary, and after that click 'Update' button.