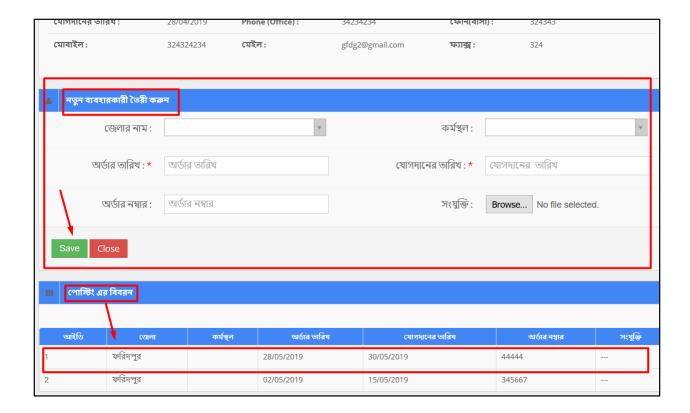

# To Add New Teacher --

- User has to click button & then the form shows up.
- User has to fill up all the necessary fields and must fill up the (\*) marked fields, and after that click 'Save' button.

#### To Edit a Teacher --

- User has to click icon, then the form shows up.
- User has to change the fields as necessary, and after that click 'Update' button.