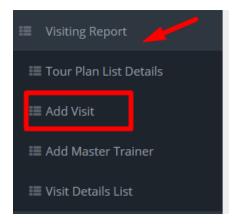

# 9 Visiting Report

'Visiting Report' menu contains several sub-menus -

- Tour Plan List Details
- Add Visit
- Add Master Trainer
- Visit details List

Role: TOUR\_PLAN\_LIST\_DETAILS

Menu Access: Please follow the sequence to access this- Visiting Report >> Tour Plan List Details

### Search:

If user want to search the specific tour plan then he needs to 'select' the fields from dropdown menus & hit the 'search' icon. Then a new window would display all data.

Role: ADD\_VISIT

Menu Access: Please follow the sequence to access this- Visiting Report >> Add Visit.

User can edit a listed visit and delete a visit.