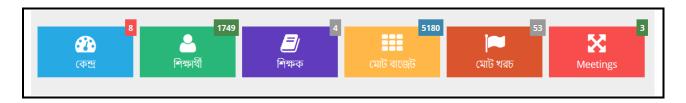

'Centers' - shows the total number of centers.

'Students' - shows the total number of students of all schools.

'Teachers' - shows the total number of teachers.

'Total Budget' - shows the total amount of budget for the education system.

'Total Cost' – shows the total amount of cost for the education system.

'Meetings' - shows the total number of meetings recorded.

Dashboard's screenshot is given below as a sample-

- "Large Icons" show the total number of aggregates of Database Software (MIS) for Temple Based Child & Mass Literacy Program.
- "Bar Chart" shows the total number of aggregates for this fiscal year.
- "Pie Chart" reflects the net ratio of all teachers' gender.
- "Budget Information Table" shows the total figures per budget type for this fiscal year.
- "District-wise Information Table" shows the total figures per district.