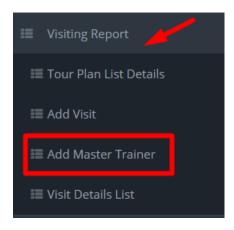

# 9 Visiting Report

'Visiting Report' menu contains several sub-menus -

- Tour Plan List Details
- Add Visit
- Add Master Trainer
- Visit details List

Role: TOUR\_PLAN\_LIST\_DETAILS

Menu Access: Please follow the sequence to access this- Visiting Report >> Tour Plan List Details

Role: ADD\_MASTER\_TRAINER

Menu Access: Please follow the sequence to access this- Visiting Report >> Add Master Trainer.

On click, new window appears with the list of Master Trainer Training Reports. User can edit an existing master trainer report and delete a master trainer report.