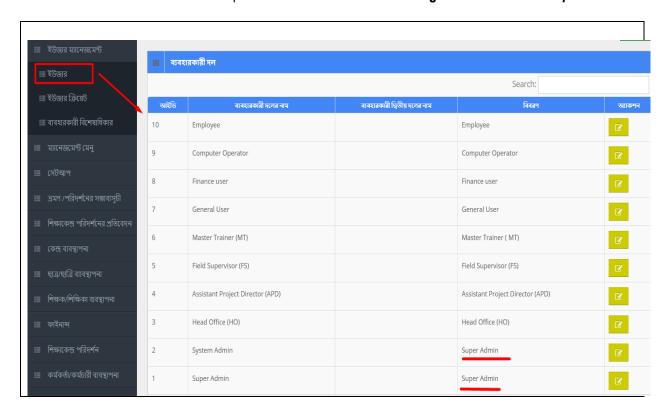

# 5 User Management

'User Management' menu contains several sub-menus -

- User Group
- User Creation
- User Privileges

Role: USER\_GROUP

Menu Access: Please follow the sequence to access this- User Management >> User Group

### **Role Details:**

- System Admin, Super Admin & Assistant Project Director (APD) can act as Super-Admin, they
  have full access to the system.
- Other users have corresponding duties but limited access.