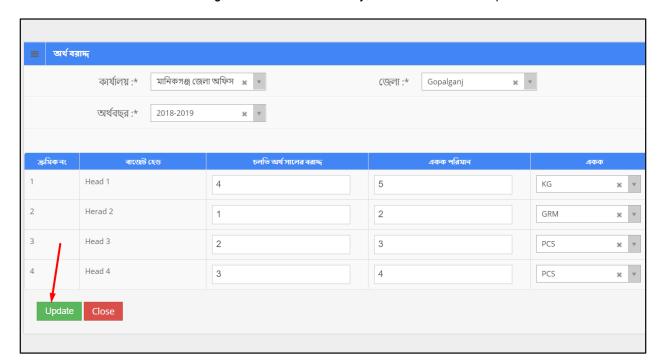

## To Edit a Fiscal Year --

- User has to click icon, then the form shows up.
- User has to change the fields as necessary, and after that click 'Update' button.