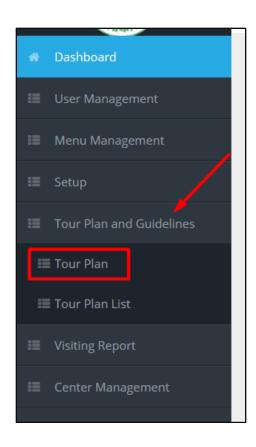

### 8 Tour Plan and Guidelines

'Tour Plan and Guidelines' menu contains two sub-menus -

- Tour Plan
- Tour Plan List

Role: TOUR\_PLAN

Menu Access: Please follow the sequence to access this- Tour Plan and Guidelines >> Tour Plan