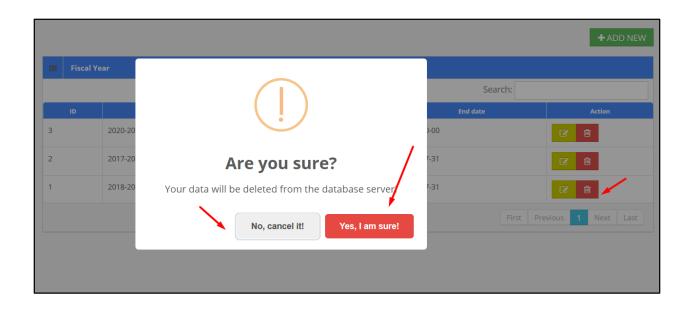

#### To Delete a Fiscal Year --

- User has to click icon.
- Then the alert box prompts 2 options. 'No, cancel it' –hit the button if you are not sure, and 'Yes, I am sure' –hit the button if you are sure to delete it. \*Remember, if you delete an item it will be permanently removed from the system.