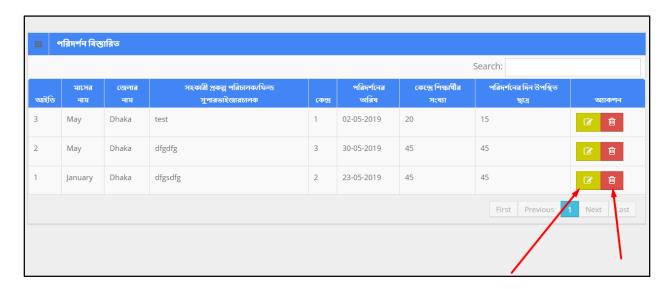

User can edit a listed visit and delete a visit.

# To Edit a Visit List--

- User has to click icon, then the form shows up.
- User has to change the fields as necessary, and after that click 'Update' button.

### To Delete a Visit List --

- User has to click icon.
- Then the alert box prompts 2 options. 'No, cancel it' –hit the button if you are not sure, and 'Yes, I am sure' –hit the button if you are sure to delete it. \*Remember, if you delete an item it will be permanently removed from the system.