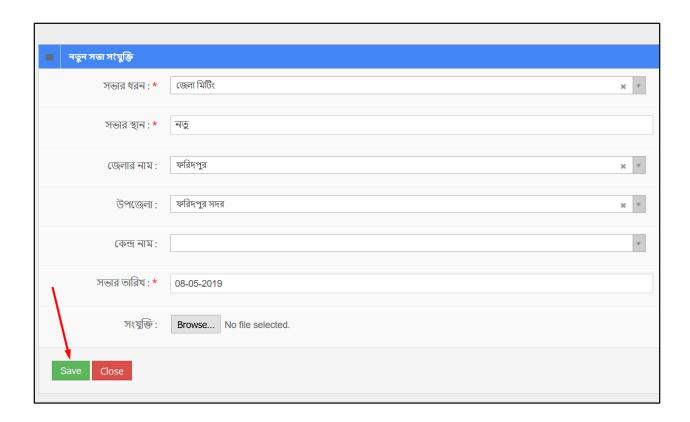

## To Add New Center --

- User has to click button & then the form shows up.
- User has to fill up all the fields, and after that click 'Save' button.