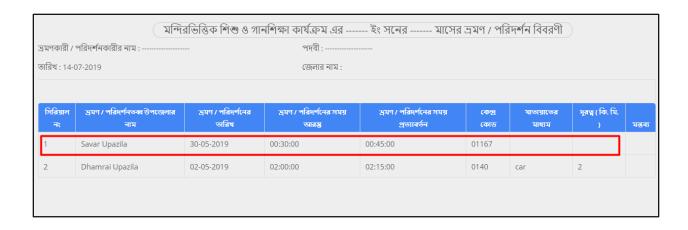

# 9 Visiting Report

'Visiting Report' menu contains several sub-menus -

- Tour Plan List Details
- Add Visit
- Add Master Trainer
- Visit details List

Role: TOUR\_PLAN\_LIST\_DETAILS

Menu Access: Please follow the sequence to access this- Visiting Report >> Tour Plan List Details

### **Process Details:**

User can view the list of tour plans and search for specific data.

### Search:

If user want to search the specific tour plan then he needs to 'select' the fields from dropdown menus & hit the 'search' icon. Then a new window would display all data.

Role: ADD\_VISIT

Menu Access: Please follow the sequence to access this- Visiting Report >> Add Visit.