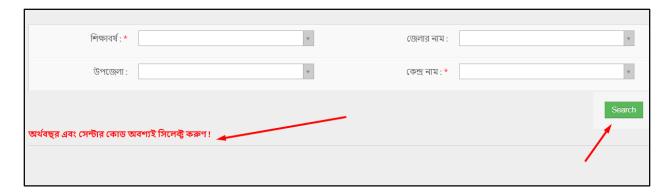

To Add New Student Primary Admission --

- User has to click button & then the form shows up.
- User must have to select 'session' and 'center code', and then click 'search' button.

| শিক্ষাবর্ষ : *              | ¥                 | জেলার নাম:      | v      |
|-----------------------------|-------------------|-----------------|--------|
| উপজেলा :                    | ¥                 | কেন্দ্ৰ নাম : * | v      |
| অর্থবছর এবং সেন্টার কোড অবশ | ্যই সিলেক্ট কৰুণ! |                 | Search |