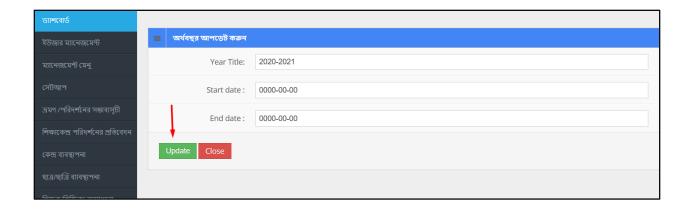

## To Edit a Fiscal Year --

- User has to click icon, then the form shows up.
- User has to change the fields as necessary, and after that click 'Update' button.