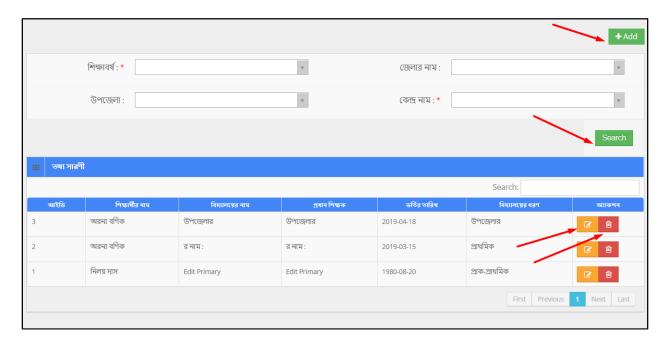

Menu Access: Please follow the sequence to access this- Student Management >> Student Primary Admission.

User can add new student primary admission, edit an existing student primary admission and delete a student primary admission.

To Add New Student Primary Admission --

- User has to click button & then the form shows up.
- User must have to select 'session' and 'center code', and then click 'search' button.

| শিক্ষাবর্ষ : *              | ¥                 | জেলার নাম:      | v      |
|-----------------------------|-------------------|-----------------|--------|
| উপজেলा :                    | ¥                 | কেন্দ্ৰ নাম : * | v      |
| অর্থবছর এবং সেন্টার কোড অবশ | ্যই সিলেক্ট কৰুণ! |                 | Search |

Then the page loads with students data. User has to fill up the all necessary fields.

Finally click the 'Save' button to complete the form.

To Edit a Student Primary Admission --

- User has to click icon, then the form shows up.
- User has to change the fields as necessary, and after that click 'Update' button.

To Delete a Student Primary Admission --

- User has to click icon.
- Then the alert box prompts 2 options. 'No, cancel it' –hit the button if you are not sure, and
  'Yes, I am sure' –hit the button if you are sure to delete it. \*Remember, if you delete an
  item it will be permanently removed from the system.

#### Search:

If user want to search the specific student primary admission then he needs to 'select' the fields from dropdown menus & hit the 'search' icon. Then a new window would display all data.