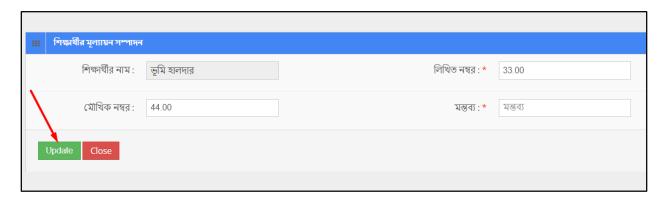

#### To Edit an Annual Evaluation --

- User has to click icon, then the form shows up.
- User has to change the fields as necessary, and after that click 'Update' button.

## To Delete an Annual Evaluation --

- User has to click icon
- Then the alert box prompts 2 options. 'No, cancel it' –hit the button if you are not sure, and 'Yes, I am sure' –hit the button if you are sure to delete it. \*Remember, if you delete an item it will be permanently removed from the system.