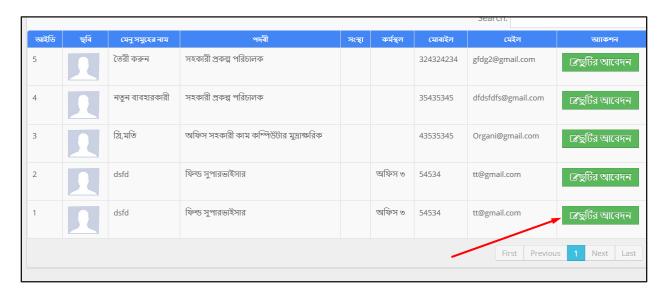

e' button.



# To Delete an Employee --

- User has to click icon.
- Then the alert box prompts 2 options. 'No, cancel it' –hit the button if you are not sure, and 'Yes, I am sure' –hit the button if you are sure to delete it. \*Remember, if you delete an item it will be permanently removed from the system.

# To View an Employee --

User has to click icon, and then a new page shows detail data.



## Search:

If user want to search the specific tour plan then he needs to 'select' the fields from dropdown menus & hit the 'search' icon. Then a new window would display all data.



Role: LEAVE APPLICATION

Menu Access: Please follow the sequence to access this- Employee Management >> Leave Application.



## **Process Details:**

User can view the list of leaves add new leave application.



## To Add New Leave Application --

- User has to click button & then the form shows up.
- Scroll down to the segment 'Leave Application'.
- User has to fill up all the necessary fields and must fill up the (\*) marked fields, and after that click 'Save' button.



## Search:

If user want to search the specific leave application then he needs to 'select' the fields from dropdown menus & hit the 'search' icon. Then a new window would display all data.



Role: POSTING

Menu Access: Please follow the sequence to access this- *Employee Management* >> *Posting*.



## **Process Details:**

User can add new posting, and view posting data.



# To Add New Posting --

- User has to click button & then the form shows up.
- Scroll down to the 'User creation' segment.
- User has to fill up all th