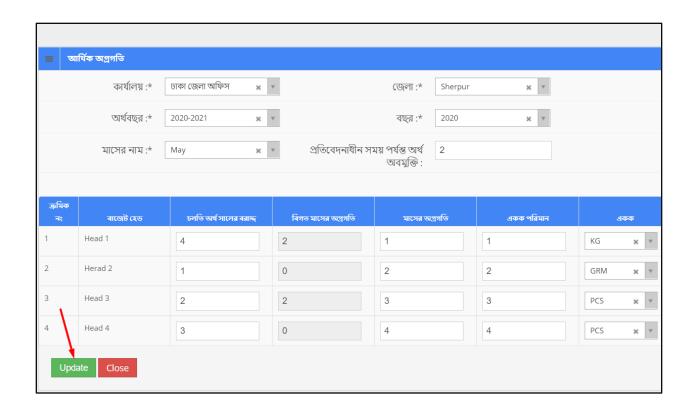

# To Edit a Budget Entry --

- User has to click icon, then the form shows up.
- User has to change the fields as necessary, and after that click 'Update' button.

# To **Delete** a Budget Entry --

- User has to click icon.
- Then the alert box prompts 2 options. 'No, cancel it' –hit the button if you are not sure, and 'Yes, I am sure' –hit the button if you are sure to delete it. \*Remember, if you delete an item it will be permanently removed from the system.

Role: EXPENSE\_ENTRY

Menu Access: Please follow the sequence to access this- Finance >> Expense Entry.