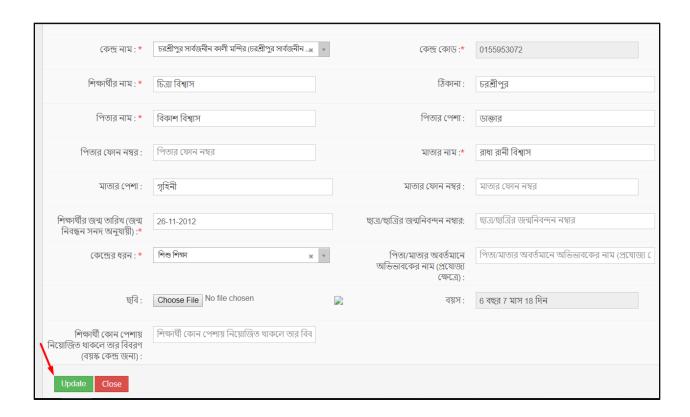

# To Edit a Student --

- User has to click icon, then the form shows up.
- User has to change the fields as necessary, and after that click 'Update' button.