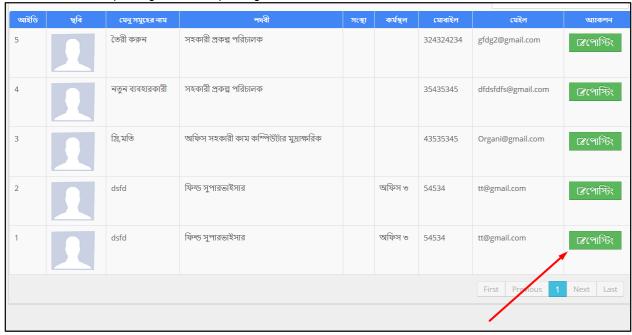

# 12 Teacher Management

Role: TEACHER\_MANAGEMENT

Menu Access: Please follow the sequence to access this- Teacher Management.

User can add new teacher, edit an existing teacher's data and delete a teacher's entry.

|      |                    |                     |                      | <u> </u> ટ્લાલા. |                |              |                     |                                                                                                                                                                                                                                                                                                                                                                                                                                                                                                                                                                                                                                                                                                                                                                                                                                                                                                                                                                                                                                                                                                                                                                                                                                                                                                                                                                                                                                                                                                                                                                                                                                                                                                                                                                                                                                                                                                                                                                                                                                                                                                                     |  |
|------|--------------------|---------------------|----------------------|------------------|----------------|--------------|---------------------|---------------------------------------------------------------------------------------------------------------------------------------------------------------------------------------------------------------------------------------------------------------------------------------------------------------------------------------------------------------------------------------------------------------------------------------------------------------------------------------------------------------------------------------------------------------------------------------------------------------------------------------------------------------------------------------------------------------------------------------------------------------------------------------------------------------------------------------------------------------------------------------------------------------------------------------------------------------------------------------------------------------------------------------------------------------------------------------------------------------------------------------------------------------------------------------------------------------------------------------------------------------------------------------------------------------------------------------------------------------------------------------------------------------------------------------------------------------------------------------------------------------------------------------------------------------------------------------------------------------------------------------------------------------------------------------------------------------------------------------------------------------------------------------------------------------------------------------------------------------------------------------------------------------------------------------------------------------------------------------------------------------------------------------------------------------------------------------------------------------------|--|
| আইডি | শিক্ষকের নাম       | পিতা/স্থামীর নাম    | মাতার নাম            | কেন্দ্ৰ নাম      | কেন্দ্ৰ<br>কোড | মোবাইল নম্বর | শিক্ষাগত<br>যোগ্যতা | অ্যাকশন                                                                                                                                                                                                                                                                                                                                                                                                                                                                                                                                                                                                                                                                                                                                                                                                                                                                                                                                                                                                                                                                                                                                                                                                                                                                                                                                                                                                                                                                                                                                                                                                                                                                                                                                                                                                                                                                                                                                                                                                                                                                                                             |  |
| 296  | মুক্তা রানী কুন্ডু | মনরাম কুন্ডু        | চায়না রানী কুন্ডু   |                  | 308            | 01746831056  | এস এস সি            |                                                                                                                                                                                                                                                                                                                                                                                                                                                                                                                                                                                                                                                                                                                                                                                                                                                                                                                                                                                                                                                                                                                                                                                                                                                                                                                                                                                                                                                                                                                                                                                                                                                                                                                                                                                                                                                                                                                                                                                                                                                                                                                     |  |
| 295  | শিপলু চক্রবর্ত্তী  | নারায়ন চক্রবর্ত্তী | সাবিত্ৰী চক্ৰবৰ্ত্তী |                  | 304            | 01919911993  | এইচ কা সি           | <b>⊘</b>                                                                                                                                                                                                                                                                                                                                                                                                                                                                                                                                                                                                                                                                                                                                                                                                                                                                                                                                                                                                                                                                                                                                                                                                                                                                                                                                                                                                                                                                                                                                                                                                                                                                                                                                                                                                                                                                                                                                                                                                                                                                                                            |  |
| 294  | গংগা রানী পাল      | বিজয় কুমার দাস     | মায়া রানী পাল       |                  | 300            | 01946138966  | বিএ/অনার্স          | <ul><li>✓</li><li></li><li></li><li></li><li></li><li></li><li></li><li></li><li></li><li></li><li></li><li></li><li></li><li></li><li></li><li></li><li></li><li></li><li></li><li></li><li></li><li></li><li></li><li></li><li></li><li></li><li></li><li></li><li></li><li></li><li></li><li></li><li></li><li></li><li></li><li></li><li></li><li></li><li></li><li></li><li></li><li></li><li></li><li></li><li></li><li></li><li></li><li></li><li></li><li></li><li></li><li></li><li></li><li></li><li></li><li></li><li></li><li></li><li></li><li></li><li></li><li></li><li></li><li></li><li></li><li></li><li></li><li></li><li></li><li></li><li></li><li></li><li></li><li></li><li></li><li></li><li></li><li></li><li></li><li></li><li></li><li></li><li></li><li></li><li></li><li></li><li></li><li></li><li></li><li></li><li></li><li></li><li></li><li></li><li></li><li></li><li></li><li></li><li></li><li></li><li></li><li></li><li></li><li></li><li></li><li></li><li></li><li></li><li></li><li></li><li></li><li></li><li></li><li></li><li></li><li></li><li></li><li></li><li></li><li></li><li></li><li></li><li></li><li></li><li></li><li></li><li></li><li></li><li></li><li></li><li></li><li></li><li></li><li></li><li></li><li></li><li></li><li></li><li></li><li></li><li></li><li></li><li></li><li></li><li></li><li></li><li></li><li></li><li></li><li></li><li></li><li></li><li></li><li></li><li></li><li></li><li></li><li></li><li></li><li></li><li></li><li></li><li></li><li></li><li></li><li></li><li></li><li></li><li></li><li></li><li></li><li></li><li></li><li></li><li></li><li></li><li></li><li></li><li></li><li></li><li></li><li></li><li></li><li></li><li></li><li></li><li></li><li></li><li></li><li></li><li></li><li></li><li></li><li></li><li></li><li></li><li></li><li></li><li></li><li></li><li></li><li></li><li></li><li></li><li></li><li></li><li></li><li></li><li></li><li></li><li></li><li></li><li></li><li></li><li></li><li></li><li></li><li></li><li></li><li></li><li></li><li></li><li></li><li></li><li></li></ul> |  |
| 293  | জুঁই সাহা পূজা     | নিখিল চন্দ্ৰ সাহা   | গীতা রানী সাহা       |                  | 306            | 01732137064  | এইচ এস সি           | <b>⊘</b>                                                                                                                                                                                                                                                                                                                                                                                                                                                                                                                                                                                                                                                                                                                                                                                                                                                                                                                                                                                                                                                                                                                                                                                                                                                                                                                                                                                                                                                                                                                                                                                                                                                                                                                                                                                                                                                                                                                                                                                                                                                                                                            |  |