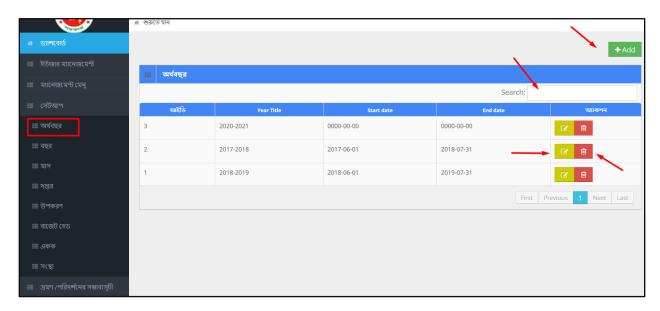

# 7 Setup

'Setup' menu contains several sub-menus -

- Year
- Fiscal Year
- Month
- Office
- Instrument
- Budget Head
- Unit
- Organization

Role: FISCAL YEAR

Menu Access: Please follow the sequence to access this- Setup >>Fiscal Year.

### **Process Details:**

User can add new fiscal year, edit an existing fiscal year and delete a fiscal year.