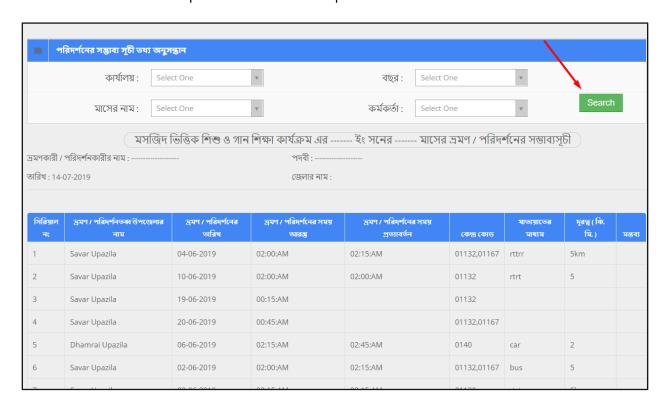

#### Search:

If user want to search the specific tour plan then he needs to 'select' the fields from dropdown menus & hit the 'search' icon. Then a new window would display all data.

### Search:

If user want to search the specific tour plan then he needs to 'select' the fields from dropdown menus & hit the 'search' icon. Then a new window would display all data.

Role: ADD\_VISIT

Menu Access: Please follow the sequence to access this- Visiting Report >> Add Visit.