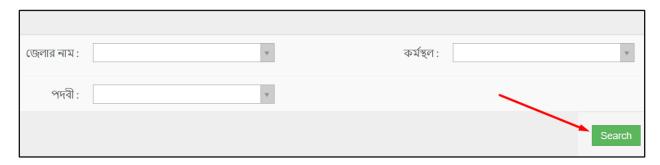

n then he needs to 'select' the fields from dropdown menus & hit the 'search' icon. Then a new window would display all data.



Role: LEAVE APPLICATION

Menu Access: Please follow the sequence to access this- Employee Management >> Leave Application.



## **Process Details:**

User can view the list of leaves add new leave application.



## To Add New Leave Application --

- User has to click button & then the form shows up.
- Scroll down to the segment 'Leave Application'.
- User has to fill up all the necessary fields and must fill up the (\*) marked fields, and after that click 'Save' button.



## Search:

If user want to search the specific leave application then he needs to 'select' the fields from dropdown menus & hit the 'search' icon. Then a new window would display all data.



Role: POSTING

Menu Access: Please follow the sequence to access this- *Employee Management* >> *Posting*.



## **Process Details:**

User can add new posting, and view posting data.



# To Add New Posting --

- User has to click button & then the form shows up.
- Scroll down to the 'User creation' segment.
- User has to fill up all the necessary fields and must fill up the (\*) marked fields, and after that click 'Save' button.



## To view the list of Postings:

Scroll down to 'Posting Details' segment, and find the list of postings in the table.

## Search:

If user want to search the specific posting then he needs to 'select' the fields from dropdown menus & hit the 'search' icon. Then a new window would display all data.



## 16 Meeting Management

Role: MEETING\_MANAGEMENT

Men