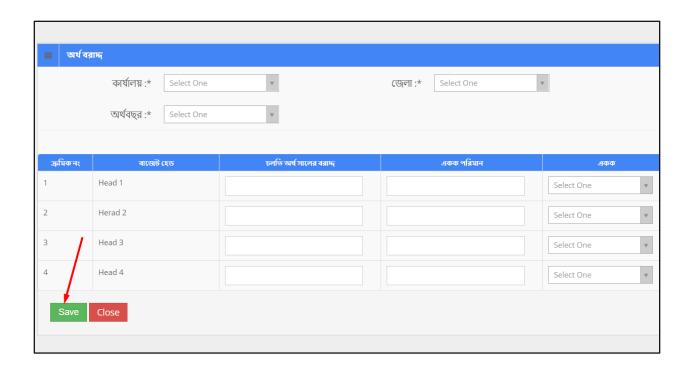

# 7 Setup

'Setup' menu contains several sub-menus -

- Year
- Fiscal Year
- Month
- Office
- Instrument
- Budget Head
- Unit
- Organization

Role: FISCAL YEAR

Menu Access: Please follow the sequence to access this- Setup >>Fiscal Year.

### **Process Details:**

User can add new fiscal year, edit an existing fiscal year and delete a fiscal year.

# To Add New Fiscal Year --

• User has to fill up all the fields, and after that click 'Save' button.