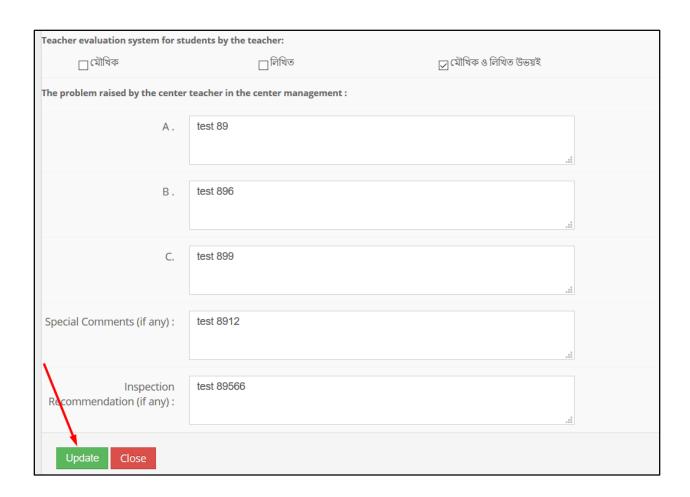

# 10 Center Management

Role: CENTER\_MANAGEMENT

Menu Access: Please follow the sequence to access this- Center Management

#### **Process Details:**

User can add new center and edit an existing center.

# To Edit a Center --

- User has to click icon, then the form shows up.
- User has to change the fields as necessary, and after that click 'Update' button.