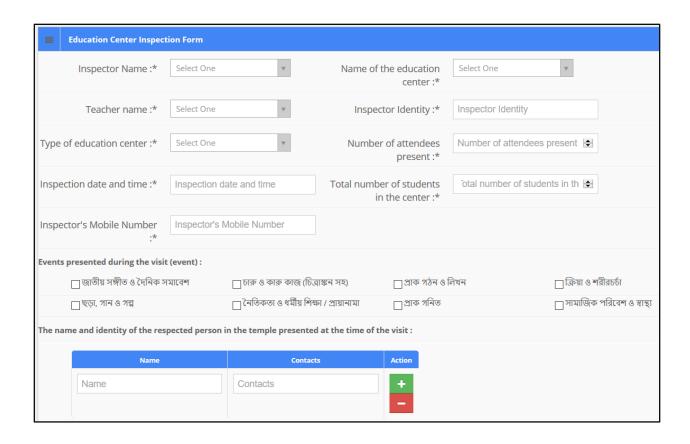

# 10 Center Management

Role: CENTER\_MANAGEMENT

Menu Access: Please follow the sequence to access this- Center Management

#### **Process Details:**

User can add new center and edit an existing center.

## To Add New Center --

- User has to click button & then the form shows up.
- User has to fill up all the fields, and after that click 'Save' button.

# To Edit a Center --

- User has to click icon, then the form shows up.
- User has to change the fields as necessary, and after that click 'Update' button.

### Search:

If user want to search for the specific centers then he needs to 'select' the fields from dropdown menus & hit the 'search' icon. Then a new window would display all data.