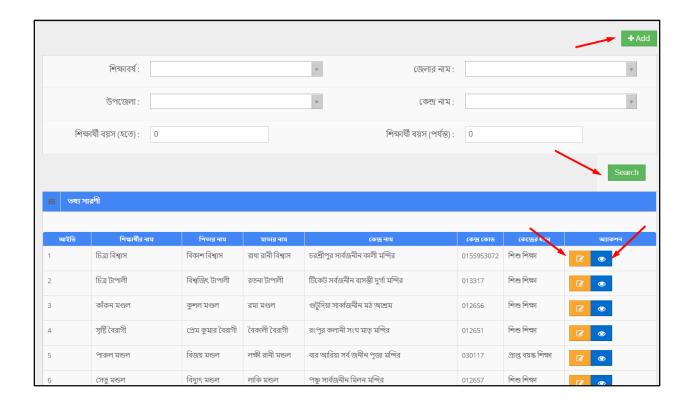

### Search:

If user want to search for the specific centers then he needs to 'select' the fields from dropdown menus & hit the 'search' icon. Then a new window would display all data.

### **Process Details:**

User can add new student, and edit an existing student's information.

### To Add New Student --

- User has to click button & then the form shows up.
- User has to fill up all the necessary fields and must fill up the (\*) marked fields.
- After that click 'Save' button.

# To Edit a Student --

- User has to click icon, then the form shows up.
- User has to change the fields as necessary, and after that click 'Update' button.

### To View a Student --

User has to click icon, and then a new page shows detail data.