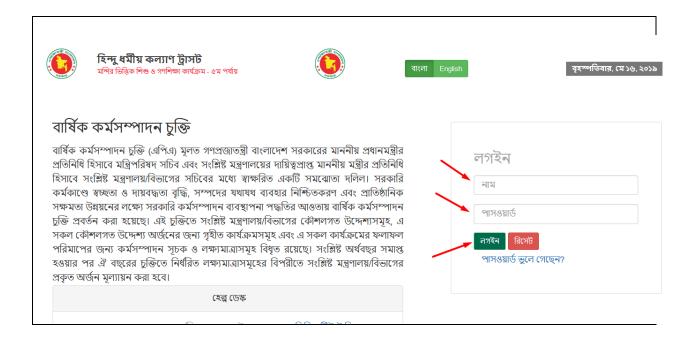

# 3 Login Process

Login interface is same for all modules of this system. By login process all user can access their individual activity.

#### **Process Details:**

To login the Hindu Trust Database Software (MIS) for Temple Based Child & Mass Literacy Program, user can do the following steps- go to the web browser and type the URL of the Hindu Trust System, then Database Software (MIS) for Temple Based Child & Mass Literacy Program Login page will be appeared.

- User will enter user name and password.
- If user want to save the username and password then marked check box.
- Finally click on Login.