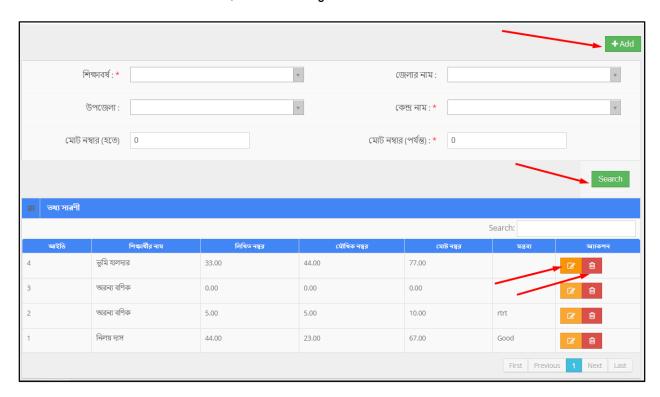

# To Add New Annual Evaluation --

- User has to click button & then the form shows up.
- User must have to select 'session' and 'center code', and then click 'search' button.

Then the page loads with students data. User has to fill up the all necessary fields.

#### To Edit an Annual Evaluation --

- User has to click icon, then the form shows up.
- User has to change the fields as necessary, and after that click 'Update' button.

## To Delete an Annual Evaluation --

- User has to click icon
- Then the alert box prompts 2 options. 'No, cancel it' –hit the button if you are not sure, and 'Yes, I am sure' –hit the button if you are sure to delete it. \*Remember, if you delete an item it will be permanently removed from the system.

#### Search:

If user want to search the specific annual evaluation then he needs to 'select' the fields from dropdown menus & hit the 'search' icon. Then a new window would display all data.

Role: STUDENT\_PRIMARY\_ADMISSION