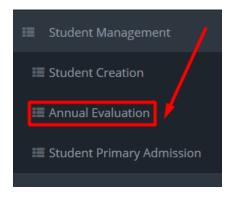

# 11 Student Management

'Student Management' menu contains several sub-menus -

- Student Creation
- Annual Evaluation
- Student Primary Admission

Role: STUDENT\_CREATION

Menu Access: Please follow the sequence to access this- Student Management >> Student Creation

Menu Access: Please follow the sequence to access this- Student Management >> Annual Evaluation.

User can add new annual evaluation, edit an existing annual evaluation and delete an annual evaluation.